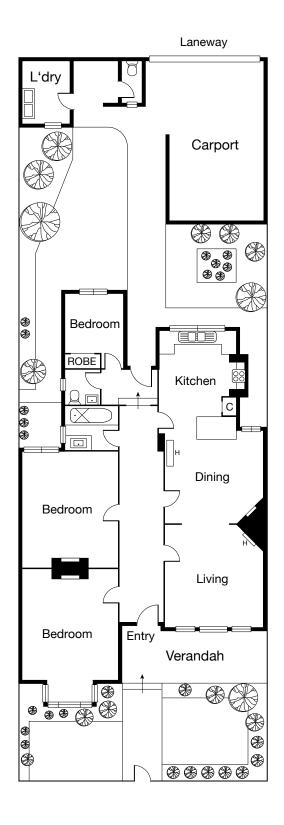

Double fronted Edwardian enriched in period detail, refurbished yet offers an opportunity for further improve if desired (STCA). Comprising: Wide hallway entrance, two majestic bedrooms each with open fire place & main with bay window.

Spacious front living room leads to formal dining & functional kitchen, central bathroom & third bedroom. The large rear garden provides ample space for the kids to enjoy plus lock up garage from rear laneway.