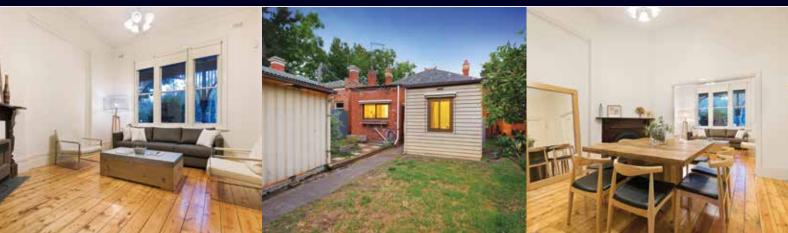

Double fronted Edwardian enriched in period detail, refurbished yet offers an opportunity for further improve if desired (STCA). Comprising: Wide hallway entrance, two majestic bedrooms each with open fire place & main with bay window.

Spacious front living room leads to formal dining & functional kitchen, central bathroom & third bedroom. The large rear garden provides ample space for the kids to enjoy plus lock up garage from rear laneway.