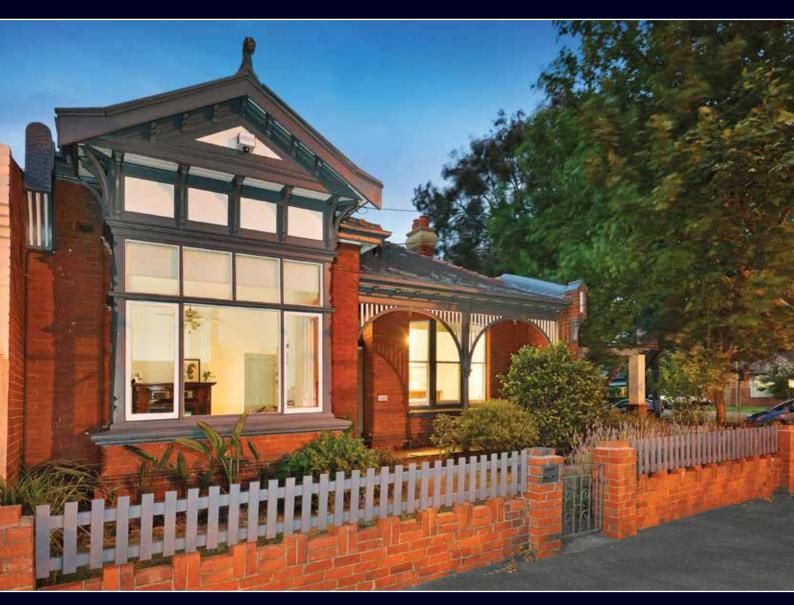

## ELEGANT EDWARDIAN WITH FAMILY PROPORTIONS

- Land: 10m x 30m approx.
- Soaring high ceilings, open fire places & Baltic timber floors throughout
- Wonderful lifestyle location on the doorstep of Middle Park, Fitzroy Street, Albert Park Lake & public transport

Double fronted Edwardian enriched in period detail, refurbished yet offers an opportunity for further improve if desired (STCA). Comprising: Wide hallway entrance, two majestic bedrooms each with open fire place & main with bay window.